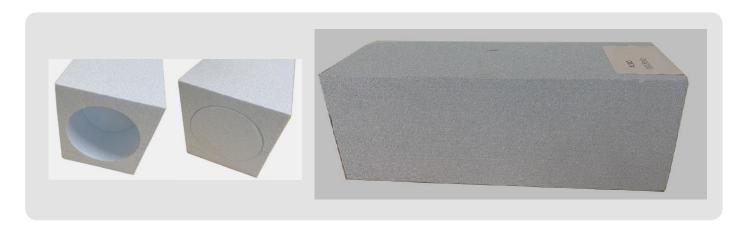

## **FEATURES**

Provision of template within the masonry for subsequent installation of the FLAT 60 or PANEL 60 HRV unit piping.

Material: cuttable sintered Expanded Polystyrene.

Installation: the arrangement should be inserted, perfectly "level",

inside the masonry (leaving the cylindrical part\* inside). Make sure that the face on outer wall is the one that allows water (should it form) to escape through the 1% slope already provided for the cylinder itself.

\* Remove the cylindrical part just before inserting the tube of HRV unit.