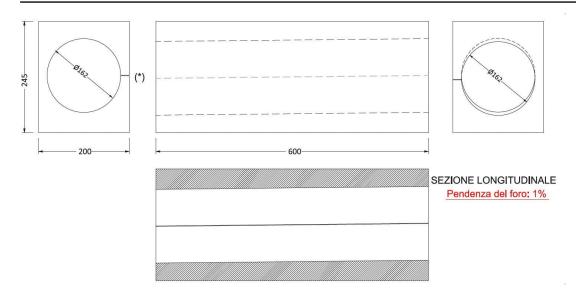

inside the masonry (leaving the cylindrical part\* inside). Make sure that the face on outer wall is the one that allows water (should it form) to escape through the 1% slope already provided for the cylinder itself.

\* Remove the cylindrical part just before inserting the tube of HRV unit.

## **DIMENSIONAL**

Airplast S.r.l. a sole shareholder company -